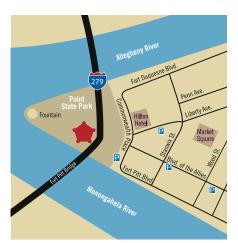

#### 101 COMMONWEALTH PLACE PITTSBURGH, PA http://www.heinzhistorycenter.org/ secondary.aspx?id=296 (412) 281-9285

Located in Point State Park, this two-floor, 12,000-square-foot museum in a reconstructed bastion tells the story of Western Pennsylvania's pivotal role during the French & Indian War, the American Revolution, and as the birthplace of Pittsburgh.

#### PARKING

A variety of parking is available including: Boulos Parking Lot 601 Commonwealth Place \$13 all day, \$5 after 2 p.m., \$7 on weekends.