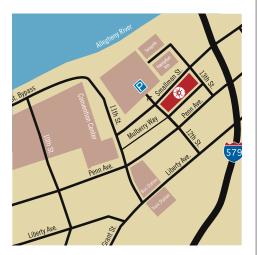

1212 SMALLMAN STREET in the Strip District Parking lots and meters nearby. www.heinzhistorycenter.org (412) 454-6000

#### **PARKING:**

Across the street from the museum at 12th and Smallman streets. A reduced rate of \$5 is available for patrons who tell the parking attendant they are visiting the History Center. Regular price is \$8 per day. Note: rates may not apply depending upon Convention Center activities. Other lots are nearby.