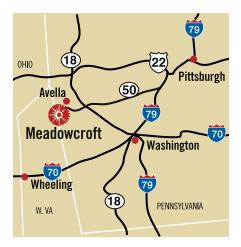

#### AVELLA, WASHINGTON COUNTY, PA www.heinzhistorycenter.org/meadowcroft.aspx (724) 587-3412

Take a step back in time less than an hour west of Pittsburgh near West Virginia. Meadowcroft contains a 16th-century Indian Village, a 19th-century rural village, and the 16,000-year-old Rockshelter, the oldest site of human habitation in North America, and now a National Historic Landmark.