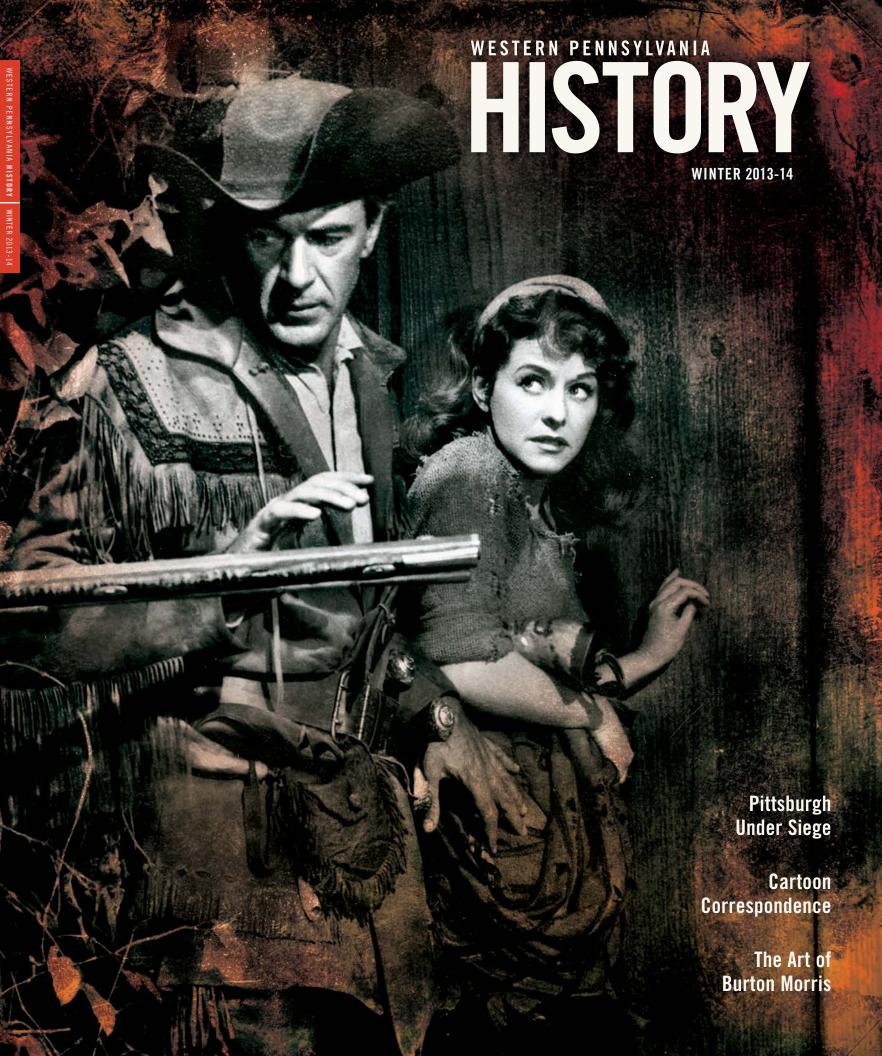

**HISTORY** 

The stars of Unconquered, Gary Cooper (as Christopher Holden) and Paulette Goddard (as Abby Hale), make their escape from the fictitious Gilded Beaver Tavern. Their exploits in Cecil B. DeMille's 1947 epic adventure demonstrated America's love affair with its colonial past.

Joseph Musso. Original image by Paramount Pictures, Inc.